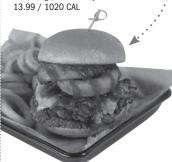

### \*THE BIG NASTY" BURGER

Double Burger with Cheddar cheese, a pile of pulled pork, house BBQ sauce and onion rings 14.99 / 1260 CAL