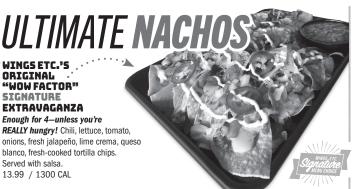

### **CHIPS FIESTA**

Fresh-cooked tortilla chips with our signature chip-dipping favorites: Oueso and Salsa, 8.49 / 1270 CAL

and sour cream 11.99 / 1100-1300 CAL