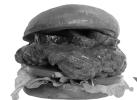

### HAND-PRESSED, FI AT-TOP-GRII I FD DOUBLE BURGERS

Fresh cuts of select beef. hand-pressed onto our flat-top grill for that "old-school" crispy-juicy grilled burger "WOW."

### ···· OUR WINNING LINEUP...