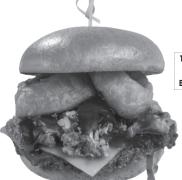

#### \*THE BIG NASTY" BURGER

Double Burger with Cheddar cheese, a pile of pulled pork, house BBQ sauce and onion rings 14.99 / 1260 CAL