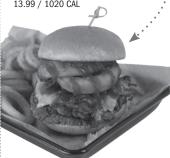

It's awesome! Wood-smoked pork and signature BBQ sauce 12.99 / 690-1070 CAL

grilled chicken breast 14.49 / 940-1730 CAL

**BUFFALO CHICKEN SANDWICH** 

topped with choice of Buffalo Wing sauce with

Crispy or marinated, grilled chicken breast