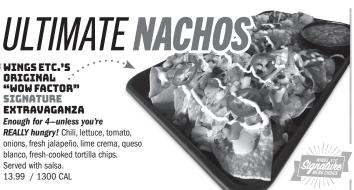

#### **CHIPS FIESTA**

Fresh-cooked tortilla chips with our signature chip-dipping favorites: Queso and Salsa. 8.49 / 1270 CAL