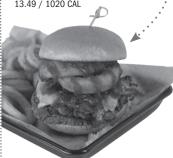

#### **LOADED COWBOY BURGER**

Double Burger with Cheddar, bacon, , house BBQ sauce 13.49 / 1020 CAL