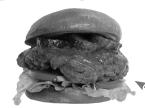

#### † STAND-BY BURGER

Double Burger with melty American cheese 11.49 / 760 CAL

#### THREE-CHEESE BURGER

Double Burger with Cheddar, Swiss, American cheeses, sauteed onions, Garlic-Aioli. 13.49 / 1230 CAL

#### **LOADED COWBOY BURGER**

Double Burger with Cheddar, bacon, , house BBQ sauce 13.49 / 1020 CAL

#### † "HUGH JAZZ" ONE-POUNDER

It's a Big Idea: Four hand-pressed flat-top-grilled burgers (!!!!), each topped with melty American Cheese. 15.49 / 1070 CAL

#### \*THE BIG NASTY" BURGER

Double Burger with Cheddar cheese, a pile of pulled pork, house BBQ sauce and onion rings 14.49 / 1260 CAL

#### FIRST CLASS BURGER

Double Burger with Swiss, bacon, and sauteed mushrooms 13.49 / 830 CAL

#### **JALAPEÑO-BACON BURGER**

Double Burger with Pepper-Jack, Jalapeños, bacon, and Ranch dressing and topped with a Jalapeño Cheese Popper 13.49 / 970 CAL