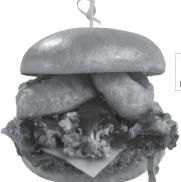

#### \*THE BIG NASTY" BURGER

Double Burger with Cheddar cheese, a pile of pulled pork, house BBQ sauce and onion rings 14.49 / 1260 CAL