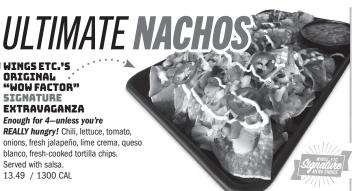

#### **CHIPS FIESTA**

Fresh-cooked tortilla chips with our signature chip-dipping favorites: Queso and Salsa. 7.99 / 1270 CAL