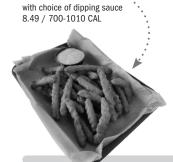

#### CHICKEN TENDERS BASKET

5 meaty, Southern-style tenders with 1 side and dipping sauce 12.49 / 760-1450 CAL