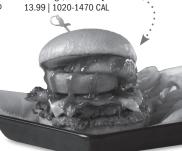

#### "HUGH JAZZ" ONE-POUNDER

It's a Big Idea: Four hand-pressed, flat-top-grilled burgers (!!!!), each topped with melty American cheese 15.99 | 1070-1520 CAL

#### "THE BIG NASTY" BURGER

Double burger with Cheddar cheese, a pile of pulled pork, house BBQ sauce and onion rings 14.99 | 1260-1650 CAL