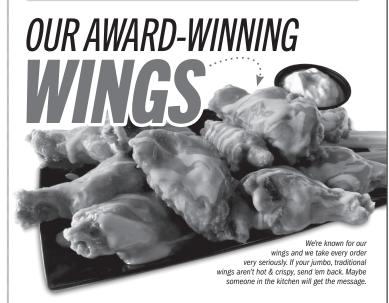

## TRADITIONAL WINGS

6 Wings 10.49 | 660-1470 CAL 10 Wings 14.99 | 1090-2450 CAL 20.99 | 1610-2990 CAL 15 Wings 20 Wings 26.49 | 2380-4000 CAL 30 Wings 38.99 | 3090-4710 CAL

### **BONELESS WINGS**

6 Wings 9 49 | 570-1380 CAL 12.99 | 960-2320 CAL 15 Wings 18.49 | 1410-2790 CAL † **20 Wings** 24.49 | 2080-3700 CAL † **30 Wings** 34.99 | 2660-4280 CAL