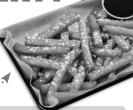

#### **BUFFALO CHICKEN NACHOS**

Crispy chicken, mild sauce, lettuce, tomato, onions, fresh jalapeño, queso blanco, and Ranch. Served with salsa & sour cream. 13.99 | 2030 CAL

#### **BBO PULLED PORK NACHOS**

Wood-smoked pork, signature BBQ, lettuce, tomato, onions, fresh jalapeño and queso blanco. Served with salsa & sour cream. 13.99 | 1650 CAL