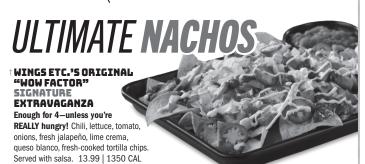

= "BIG FLAVOR" FAVORITE

#### **BUFFALO CHICKEN NACHOS**

Crispy chicken, mild sauce, lettuce, tomato, onions, fresh jalapeño, queso blanco, and Ranch. Served with salsa & sour cream. 13.99 | 2030 CAL

#### **BBO PULLED PORK NACHOS**

Wood-smoked pork, signature BBQ, lettuce, tomato, onions, fresh jalapeño and queso blanco. Served with salsa & sour cream. 13.99 | 1650 CAL