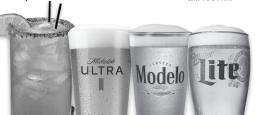

## SOFT DRINKS AND OTHER BEVERAGES

#### FOUNTAIN DRINKS:

Pepsi®, Diet Pepsi®, Starry®, Mountain Dew®, Diet Mountain Dew®, Mug® Root Beer, Tropicana® Lemonade, Dr Pepper®

FOUNTAIN DRINKS 3.49 | 0-130 CAL RED BULL Regular, Sugar Free, Blue, Red

3.50 | 5-120 CAL BREWEDICED TEA 3.49 | 0-60 CAL

MILK (12 oz., no refills) 2.69 | 150 CAL

COFFEE 1.79 | 0 CAL