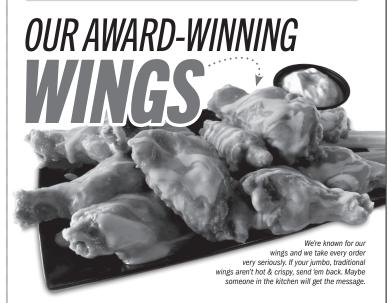

## TRADITIONAL WINGS

6 Wings 10.49 | 660-1470 CAL 10 Wings 14.99 | 1090-2450 CAL 20.99 | 1610-2990 CAL 15 Wings 20 Wings 26.49 | 2380-4000 CAL 30 Wings 38.99 | 3090-4710 CAL

### **BONELESS WINGS**

6 Wings 9 49 | 570-1380 CAL 12.99 | 960-2320 CAL 15 Wings 18.49 | 1410-2790 CAL † **20 Wings** 24.49 | 2080-3700 CAL † **30 Wings** 34.99 | 2660-4280 CAL