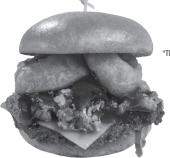

#### **NEW! HAND-BREADED BUFFALO CHICKEN SANDWICH**

Hand-breaded crispy or marinated, grilled chicken breast with choice of wing sauce with Ranch or Blue Cheese 12.49 | 890-1340 CAL AWESOME: Swap for Your Favorite Sauce!

## NEW! RANCH FIRE™ JALAPEÑO BACON CHICKEN SANDWICH

Hand-breaded crispy or marinated, grilled chicken breast, topped with Grilled Jalapeños, Pepper-Jack, Bacon, new Ranch Fire™ Sauce and a Jalapeño Popper! 13.99