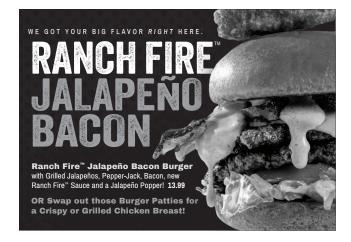

## NEW! RANCH FIRE™ JALAPEÑO BACON CHICKEN SANDWICH

Hand-breaded crispy or marinated, grilled chicken breast, topped with Grilled Jalapeños, Pepper-Jack, Bacon, new Ranch Fire™ Sauce and a Jalapeño Popper! 13.99