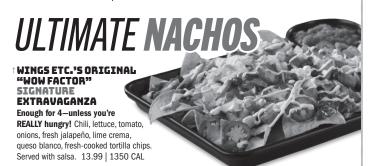

#### **BUFFALO CHICKEN NACHOS**

Crispy chicken, mild sauce, lettuce, tomato, onions, fresh jalapeño, queso blanco, and Ranch. Served with salsa & sour cream. 13.99 | 2030 CAL

#### **BBO PULLED PORK NACHOS**

Wood-smoked pork, signature BBQ, lettuce, tomato, onions, fresh jalapeño and queso blanco. Served with salsa & sour cream. 13.99 | 1650 CAL