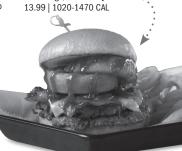

#### "HUGH JAZZ" ONE-POUNDER

It's a Big Idea: Four hand-pressed, flat-top-grilled burgers (!!!!), each topped with melty American cheese 15.99 | 1070-1520 CAL