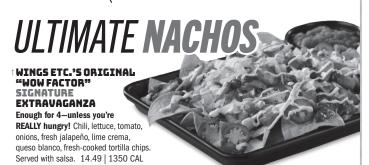

#### **BUFFALO CHICKEN NACHOS**

Crispy chicken, mild sauce, lettuce, tomato, onions, fresh jalapeño, queso blanco, and Ranch. Served with salsa & sour cream. 14.49 | 2030 CAL

#### **BBO PULLED PORK NACHOS**

Wood-smoked pork, signature BBQ, lettuce, tomato, onions, fresh jalapeño and queso blanco. Served with salsa & sour cream. 14.49 | 1650 CAL