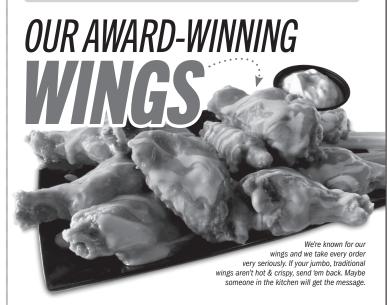

#### TRADITIONAL WINGS

6 Wings 10.99 | 660-1470 CAL 10 Wings 15.49 | 1090-2450 CAL 21.49 | 1610-2990 CAL 15 Wings 20 Wings 26.99 2380-4000 CAL 30 Wings 38.99 | 3090-4710 CAL

#### **BONELESS WINGS**

6 Wings 9 99 | 570-1380 CAL 13.49 | 960-2320 CAL 15 Wings 18.49 | 1410-2790 CAL † **20 Wings** 24.99 | 2080-3700 CAL † **30 Wings** 35.49 | 2660-4280 CAL