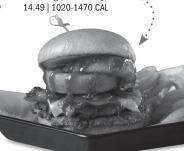

#### LOADED COWBOY BURGER

Double burger with Cheddar, bacon. onion rings, house BBO sauce •

ADD A "WING KICKER" TO ANY ENTRÉE!"

Limit one Kicker per entrée order.
\$3.50 Not applicable to any 'Wing' entrée