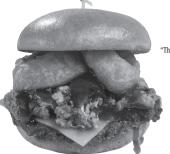

#### "HAWGZILLA" PULLED PORK Wood-smoked pork and signature BBQ sauce

13.49 | 690-1070 CAL