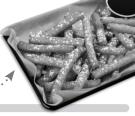

#### **FUNNEL CAKE FRIES**

Crispy on the outside with a warm, fluffy inside, dusted in powdered sugar and a side of chocolate sauce 7.99 | 810 CAL

†WARNING: Ask your server about menu items cooked to order. Consuming raw or undercooked meats, poultry, seafood, shellfish or eggs may increase your risk of foodborne illnes