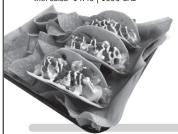

#### **BUFFALO CHICKEN TACOS (3)**

Crispy chicken, shredded cheese, lettuce, tomato onion, Ranch and hot wing sauce, salsa, sour cream & tortilla chips 12.99 | 910 CAL