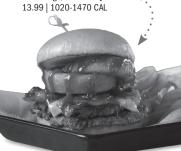

#### † JALAPEÑO-BACON BURGER

Double burger with Pepper-Jack, Jalapeños, bacon, and Ranch and topped with a jalapeño cheese popper 13.99 | 970-1420 CAL