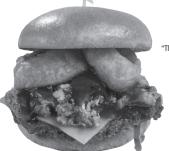

#### **BUFFALO CHICKEN NACHOS**

Crispy chicken, mild sauce, lettuce, tomato, onions, fresh jalapeño, queso blanco, and Ranch. Served with salsa & sour cream. 13.99 | 2030 CAL

#### **BBO PULLED PORK NACHOS**

Wood-smoked pork, signature BBQ, lettuce, tomato, onions, fresh jalapeño and queso blanco. Served with salsa & sour cream. 13.99 | 1650 CAL