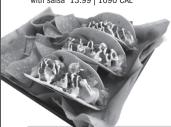

# SURPRISE, IT'S **SEAFOOD!**

Crispy fish, soft tacos, lime crema, lettuce, salsa, tomato, fresh-cooked tortilla chips with salsa 13.99 | 1090 CAL

- with cocktail sauce or any wing sauce · 10-piece 10.49 | 500-770 CAL · 15-piece 15.49 | 740-1130 CAL
- † 12-DTFCF.IIIMRO SHRTMD DTNNFR