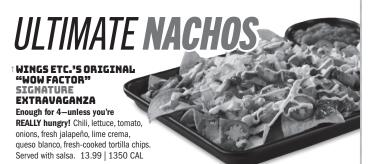

#### **BUFFALO CHICKEN NACHOS**

Crispy chicken, mild sauce, lettuce, tomato, onions, fresh jalapeño, queso blanco, and Ranch. Served with salsa & sour cream. 13.99 | 2030 CAL

#### **BBO PULLED PORK NACHOS**

Wood-smoked pork, signature BBQ, lettuce, tomato, onions, fresh jalapeño and queso blanco. Served with salsa & sour cream. 13.99 | 1650 CAL