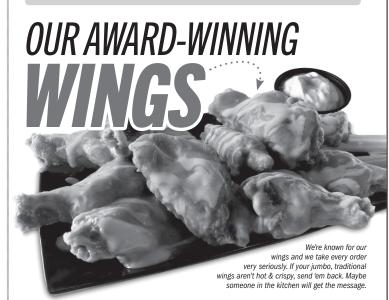

#### TRADITIONAL WINGS

6 Wings 10.49 | 660-1470 CAL 10 Wings 14.99 | 1090-2450 CAL 20.99 | 1610-2990 CAL 15 Wings 20 Wings 26.49 | 2380-4000 CAL 30 Wings 38.99 | 3090-4710 CAL

#### **BONELESS WINGS**

6 Wings 9 49 | 570-1380 CAL 12.99 | 960-2320 CAL 15 Wings 18.49 | 1410-2790 CAL † **20 Wings** 24.49 | 2080-3700 CAL † **30 Wings** 34.99 | 2660-4280 CAL