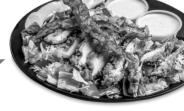

# *SURPRISE, IT'S SEAFOOD!* 12-DTFCF.IIIMRO

CRISPY FISH TACOS (3) Crispy fish, soft tacos, lime crema, lettuce, salsa, tomato, fresh-cooked tortilla chips with salsa 13.99 | 1090 CAL

JUMBO SHRIMP

with cocktail sauce or any wing sauce · 10-piece 10.49 | 500-770 CAL · 15-piece 15.49 | 740-1130 CAL