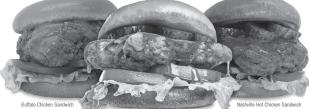

### BUFFALO CHICKEN SANDWICH

Crispy or marinated, grilled chicken breast topped with choice of Buffalo wing sauce with Ranch or Blue Cheese 12.49 | 890-1340 CAL AWESOME: Swap for Your Favorite Sauce!

#### NASHVILLE HOT CHICKEN SANDWICH

Crispy or marinated, grilled chicken breast, topped house-made Nashville Hot sauce, served on a toasted brioche roll with, pickle lettuce, tomato 12.49 | 990-1450 CAL