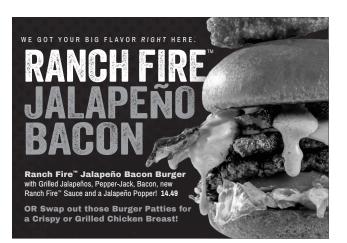

- NEW! RANCH FIRE<sup>™</sup> JALAPEÑO BACON CHICKEN SANDWICH Hand-breaded crispy or marinated, grilled chicken breast, topped with Grilled Jalapeños, Pepper-Jack, Bacon, new Ranch Fire<sup>™</sup> Sauce
- and a Jalapeño Popper! 14.49 HUMMMIN' HOT HONEY CHICKEN SANDWICH Hand-breaded crispy chicken breast, with sweet-heat Hummmin' Hot Honey sauce! Served on a toasted brioche roll with lettuce, tomato, pickle 12.99 | 780-1230 CAL
- **HONEY MUSTARD** CHICKEN BACON SWISS Bacon, Swiss and honey mustard on crispy or grilled chicken breast 14.99 | 940-1730 CAL