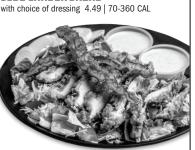

### **GREEN BEAN FRIES**

with choice of dipping sauce 8.99 | 700-1010 CAL SPICY PICKLE CHIPS

Lightly coated with a TABASCO®-laced batter, served with Ranch 9.99 | 830 CAL PORTABELLA MUSHROOMS with choice of dipping sauce 9.99 | 770 CAL LOADED FRIES OR TOTS