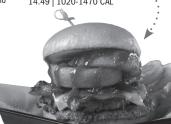

Double burger with Cheddar, Swiss, American cheeses, sauteed onions, garlic aioli 14 49 | 1230-1630 CAL LOADED COWBOY BURGER

Double burger with Cheddar, bacon. onion rings, house BBO sauce . 14.49 | 1020-1470 CAL