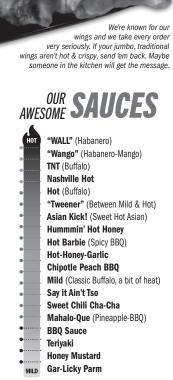

spy or grilled chicken breast 15.49 | 940-1730 CAL
- "THE BARON" GRILLED CHICKEN Marinated grilled chicken breast, mushrooms bacon, Cheddar-Jack 14,99 | 630-1080 CAL
- **BUFFALO CHICKEN TACOS (3)** Crispy chicken, shredded cheese, lettuce, tomato onion, Ranch and hot wing sauce, salsa, sour cream & tortilla chips 12.99 | 910 CAL



ROLLED-TO-ORDER WRAPS Served with fries or choice of side.

OUR AWARD-WINNING



BUFFALO CHICKEN WRAP Grilled or crispy chicken, lettuce, shredded cheese, tomato, Buffalo Wing sauce and Ranch or Blue Cheese 13,49 | 850-1200 CAL

CHICKEN BACON WRAP Grilled or crispy chicken, lettuce, tomato. cheese, bacon, Honey Mustard or Ranch 13.49 | 975-1340 CAL

#### CAULIFLOWER WRAP

Fried cauliflower, lettuce, shredded cheese, tomato, Ranch or Blue Cheese 13.49 | 540 CAL



### **WING RUBS**

Caribbean Jerk Mojito Lime-Pepper Brown Sugar Bourbon

### Ph. (864) 480-9622

Remember: You Can Always Order Carryout at togo.wingsetc.com

### TRADITIONAL WINGS

6 Wings 11.49 | 660-1470 CAL 10 Wings 15.99 | 1090-2450 CAL 15 Wings 21.99 | 1610-2990 CAL 20 Wings 27.49 2380-4000 CAL

### BONELESS WINGS\*

| 6 Wings  | 10.49   570-1380 CAL  |
|----------|-----------------------|
| 10 Wings | 13.99 960-2320 CAL    |
| 15 Wings | 18.99   1410-2790 CAL |
| 20 Wings | 25.49   2080-3700 CAL |
| 30 Wings | 35.99   2660-4280 CAL |
|          |                       |

### CAULIFLOWER WINGS

10 oz. 12.49 | 400-1390 CAL

### **STUFF ON THE SIDE**

(4 pcs., 1 dressing) 1.99 | 20-290 CAL + Side Xtra sauce/dressing .99 | 0-310 CAL 10 pc. celery or carrots 2.49 | 5-50 CAL 20 pc. cel