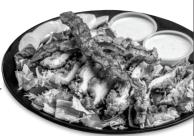

💯 = "BIG FLAVOR" FAVORITE

ultimate **Nachos** 

WINGS ETC.'S ORIGINAL "WOW FACTOR" SIGNATURE EXTRAVAGANZA

Enough for 4-unless you're REALLY hungry! Chili, lettuce, tomato, onions, fresh jalapeño, lime crema. queso blanco, fresh-cooked tortilla chips Served with salsa. 14.99 | 1350 CAL