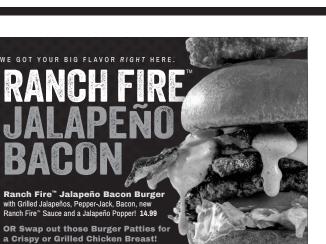

- NEW! RANCH FIRE<sup>™</sup> JALAPEÑO BACON CHICKEN SANDWICH Hand-breaded crispy or marinated, grilled chicken breast, topped with Grilled Jalapeños, Pepper-Jack, Bacon, new Ranch Fire<sup>™</sup> Sauce
- and a Jalapeño Popper! 14.99 HUMMMIN' HOT HONEY CHICKEN SANDWICH Hand-breaded crispy chicken breast, with sweet-heat Hummmin' Hot Honey sauce! Served on a toasted brioche roll with lettuce, tomato, pickle 13.49 | 780-1230 CAL
- **HONEY MUSTARD** CHICKEN BACON SWISS Bacon, Swiss and honey mustard on crispy or grilled chicken breast 15.49 | 940-1730 CAL
- "THE BARON" GRILLED CHICKEN Marinated grilled chicken breast, mushrooms bacon, Cheddar-Jack 14,99 | 630-1080 CAL
- **BUFFALO CHICKEN TACOS (3)** Crispy chicken, shredded cheese, lettuce, tomato onion, Ranch and hot wing sauce, salsa, sour cream & tortilla chips 12.99 | 910 CAL