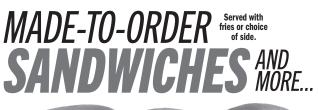

### BUFFALO CHICKEN SANDWICH

Crispy or marinated, grilled chicken breast topped with choice of Buffalo wing sauce with Ranch or Blue Cheese 12.49 | 890-1340 CAL AWESOME: Swap for Your Favorite Sauce!

### NASHVILLE HOT CHICKEN SANDWICH

Crispy or marinated, grilled chicken breast, topped house-made Nashville Hot sauce, served on a toasted brioche roll with, pickle lettuce, tomato 12.49 | 990-1450 CAL