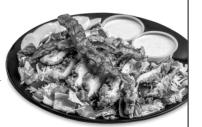

# **ULTIMATE NACHOS**

WINGS ETC.'S ORIGINAL "WOW FACTOR" SIGNATURE EXTRAVAGANZA

Enough for 4–unless you're REALLY hungry! Chili, lettuce, tomato, onions, fresh jalapeño, lime crema, queso blanco, fresh-cooked tortilla chips. Served with salsa. 13.99 | 1350 CAL