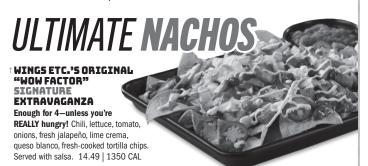

= "BIG FLAVOR" FAVORITE

#### **BUFFALO CHICKEN NACHOS**

Crispy chicken, mild sauce, lettuce, tomato, onions, fresh jalapeño, queso blanco, and Ranch. Served with salsa & sour cream. 14.49 | 2030 CAL

#### **BBO PULLED PORK NACHOS**

Wood-smoked pork, signature BBQ, lettuce, tomato, onions, fresh jalapeño and queso blanco. Served with salsa & sour cream. 14.49 | 1650 CAL