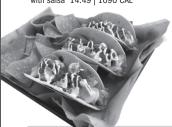

#### **BUFFALO CHICKEN TACOS (3)**

Crispy chicken, shredded cheese, lettuce, tomato onion, Ranch and hot wing sauce, salsa, sour cream & tortilla chips 12.99 | 910 CAL