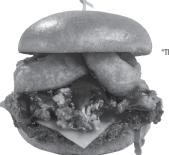

#### NEW! HAND-RREADED **BUFFALO CHICKEN SANDWICH**

Hand-breaded crispy or marinated, grilled chicken breast with choice of wing sauce with Ranch or Blue Cheese 12.99 | 890-1340 CAL MESOME: Swap for Your Favorite Sauce!

## NEW! RANCH FIRE™ JALAPEÑO BACON CHICKEN SANDWICH

Hand-breaded crispy or marinated, grilled chicken breast, topped with Grilled Jalapeños, Pepper-Jack, Bacon, new Ranch Fire™ Sauce and a Jalapeño Popper! 14.49