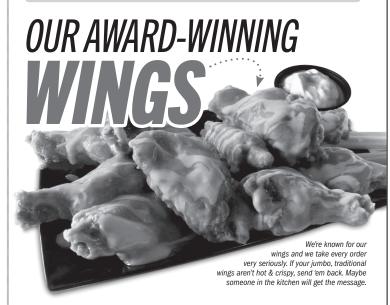

### TRADITIONAL WINGS

6 Wings 10.99 | 660-1470 CAL 10 Wings 15.49 | 1090-2450 CAL 21.49 | 1610-2990 CAL 15 Wings 20 Wings 26.99 2380-4000 CAL 30 Wings 38.99 | 3090-4710 CAL

### **BONELESS WINGS**

6 Wings 9 99 | 570-1380 CAL 13.49 | 960-2320 CAL 15 Wings 18.49 | 1410-2790 CAL † **20 Wings** 24.99 | 2080-3700 CAL † **30 Wings** 35.49 | 2660-4280 CAL