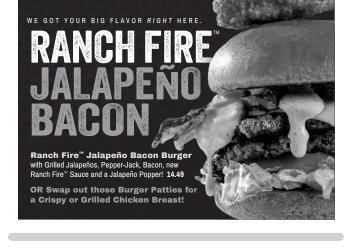

## NEW! RANCH FIRE™ JALAPEÑO BACON CHICKEN SANDWICH

Hand-breaded crispy or marinated, grilled chicken breast, topped with Grilled Jalapeños, Pepper-Jack, Bacon, new Ranch Fire™ Sauce and a Jalapeño Popper! 14.49