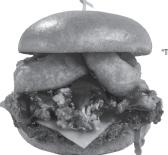

#### **NEW! HAND-BREADED** BUFFALO CHICKEN SANDWICH

Hand-breaded crispy or marinated, grilled chicken breast with choice of wing sauce with Ranch or Blue Cheese 12.49 | 890-1340 CAL AWESOME: Swap for Your Favorite Sauce!