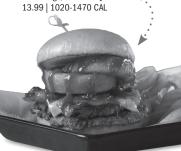

## NEW! RANCH FIRE™ JALAPEÑO BACON CHICKEN SANDWICH

Hand-breaded crispy or marinated, grilled chicken breast, topped with Grilled Jalapeños, Pepper-Jack, Bacon, new Ranch Fire™ Sauce and a Jalapeño Popper! 13.99