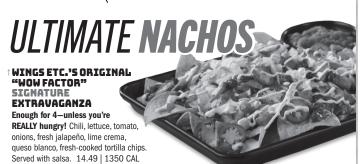

#### **BUFFALO CHICKEN NACHOS**

Crispy chicken, mild sauce, lettuce, tomato, onions, fresh jalapeño, queso blanco, and Ranch. Served with salsa & sour cream. 14.49 | 2030 CAL

#### **BBO PULLED PORK NACHOS**

Wood-smoked pork, signature BBQ, lettuce, tomato, onions, fresh jalapeño and queso blanco. Served with salsa & sour cream. 14.49 | 1650 CAL