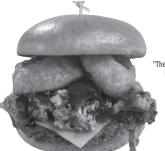

#### NEW! HAND-RREADED **BUFFALO CHICKEN SANDWICH**

Hand-breaded crispy or marinated, grilled chicken breast with choice of wing sauce with Ranch or Blue Cheese 12.99 | 890-1340 CAL AWESOME: Swap for Your Favorite Sauce!