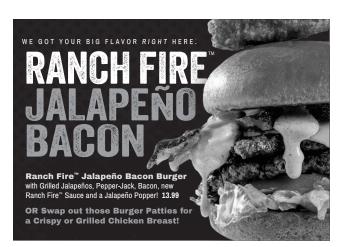

- NEW! RANCH FIRE<sup>™</sup> JALAPEÑO BACON CHICKEN SANDWICH Hand-breaded crispy or marinated, grilled chicken breast, topped with Grilled Jalapeños, Pepper-Jack, Bacon, new Ranch Fire<sup>™</sup> Sauce and a Jalapeño Popper! 13.99
- HUMMMIN' HOT HONEY CHICKEN SANDWICH Hand-breaded crispy chicken breast, with sweet-heat Hummmin' Hot Honey sauce! Served on a toasted brioche roll with lettuce, tomato, pickle 12.49 | 780-1230 CAL
- HONEY MUSTARD CHICKEN BACON SWISS Bacon, Swiss and honey mustard on crispy or grilled chicken breast 14.49 | 940-1730 CAL