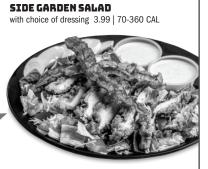

# FRESH-MADE **SALADS**

Southwest Ranch | 210 CAL

BACON WEDGE SALAD Iceberg wedge, bacon, diced tomato, choice of

Ranch or Blue Cheese dressing & crumbles 9.49 | 1150-1330 CAL

**BUFFALO CHICKEN WEDGE SALAD** Iceberg wedge, chicken, diced tomato, choice