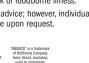

Double burger with Swiss, bacon, and sauteed mushrooms 13.99 | 830-1280 CAL **THREE-CHEESE BURGER** Double burger with Cheddar, Swiss, American cheeses, sauteed onions,

**Try** Pig Nasty"

garlic aioli 13 99 | 1190-1630 CAL LOADED COWBOY BURGER Double burger with Cheddar, bacon. onion rings, house BBO sauce . 13.99 | 1020-1470 CAL