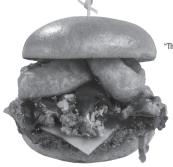

#### "THE BIG NASTY" BURGER

Double burger with Cheddar cheese, a pile of pulled pork, house BBQ sauce and onion rings 14.99 | 1260-1650 CAL

13.99 | 830-1280 CAL

FIRST CLASS BURGER Double burger with Swiss, bacon, and sauteed mushrooms