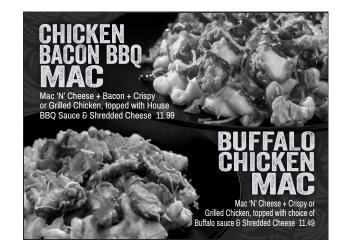

stard on crispy or grilled chicken breast 14.49 | 940-1730 CAL

#### "THE BARON" GRILLED CHICKEN

Marinated grilled chicken breast, mushrooms, bacon, Cheddar-Jack 13.99 | 630-1080 CAL

#### CHICKEN TENDERS BASKET

4 tenders with 1 side and dipping sauce 12.49 | 590-1130 CAL

#### † DHTI.I.V CHFFSFSTFΔK

Tender, thin-sliced sirloin, grilled peppers, mushrooms and onions, melty Swiss, with garlic-aioli 14.99 | 1190-1630 CAL

#### **BUFFALO CHICKEN TACOS (3)**

Crispy chicken, shredded cheese, lettuce, tomato, onion. Ranch and hot wing sauce, salsa, sour cream & tortilla chips 12.49 | 910 CAL

#### "HAWGZILLA" PULLED PORK

### Wood-smoked pork and signature BBQ sauce 12.99 | 690-1070 CAL BREADED PORK TENDERLOIN

Breaded midwestern tenderloin, fried to crispy perfection! 13.49 | 740-1120 CAL



# ROLLED-TO-ORDER WRAPS Served with fries or choice of side.

## BUFFALO CHICKEN WRAP

Grilled or crispy chicken, lettuce, shredded cheese, tomato, Buffalo Wing sauce and Ranch or Blue Cheese 12.49 | 850-1200 CAL

#### **CHICKEN BACON WRAP**

Grilled or crispy chicken, lettuce, tomato, cheese, bacon, Honey Mustard or Ranch 12.49 | 975-1340 CAL

#### CAULIFLOWER WRAP

Fried cauliflower, lettuce, shredded cheese, tomato, Ranch or Blue Cheese 12.49 | 540 CAL

# **OUR AWARD-WINNING**



## TRADITIONAL WINGS"

6 Wings 10.49 | 660-1470 CAL 10 Wings 14.99 | 1090-2450 CAL 15 Wings 20.99 | 1610-2990 CAL 20.49 | 2380-4000 CAL **30 Wings** 38.99 3090-4710 CAL

#### BONELESS WINGS

9.49 | 570-1380 CAL 10 Wings 12.99 | 960-2320 CAL 15 Wings 18.49 | 1410-2790 CAL **20 Wings** 24.49 | 2080-3700 CAL 30