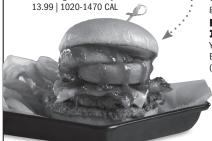

#### LOADED COWBOY BURGER 👀

Double burger with Cheddar, bacon, onion rings, house BBQ sauce 13.99 | 1020-1470 CAL