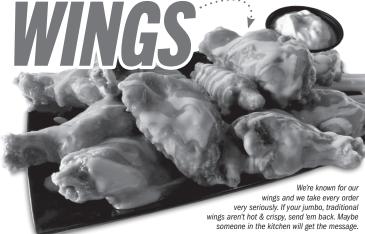

# **OUR AWARD-WINNING**

## TRADITIONAL WINGS"

6 Wings 10.49 | 660-1470 CAL 10 Wings 14.99 | 1090-2450 CAL 15 Wings 20.99 | 1610-2990 CAL 20.49 | 2380-4000 CAL **30 Wings** 38.99 3090-4710 CAL