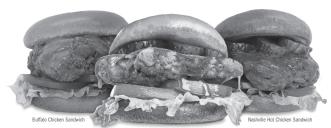

#### BUFFALO CHICKEN SANDWICH

Crispy or marinated, grilled chicken breast topped with choice of Buffalo wing sauce with Ranch or Blue Cheese 12.49 | 890-1340 CAL AWESOME: Swap for Your Favorite Sauce!

## NASHVILLE HOT CHICKEN SANDWICH

Crispy or marinated, grilled chicken breast, topped house-made Nashville Hot sauce, served on a toasted brioche roll with, pickle lettuce, tomato 12.49 | 990-1450 CAL