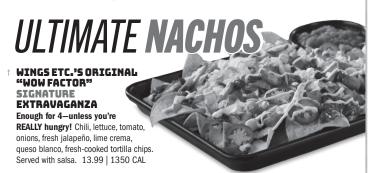

= "BIG FLAVOR" FAVORITE



#### **BUFFALO CHICKEN NACHOS**

Crispy chicken, mild sauce, lettuce, tomato, onions, fresh jalapeño, queso blanco, and Ranch. Served with salsa & sour cream. 13.99 | 2030 CAL

#### BBO PULLED PORK NACHOS

Wood-smoked pork, signature BBQ, lettuce, tomato, onions, fresh jalapeño and queso blanco. Served with salsa & sour cream. 13.99 | 1650 CAL

# AWESOME APPETIZERS

#### **JALAPEÑO CHEESE POPPERS**

with choice of dipping sauce 9.99 | 510-820 CAL

#### **BAVARIAN PRETZEL BITES**

with nacho cheese 8.49 | 900 CAL UPGRADE: Beer Cheese +.99 | +90 CAL

#### CHIPS FIESTA

Fresh-cooked tortilla chips with Queso and Salsa. 7.99 | 410 CAL

#### **CRISPY ONION RINGS**

Beer-battered—amazing! 9.49 | 730 CAL

## MOZZARELLA CHEESE STICKS (8)

with warm marinara 9.49 | 560 CAL

#### CHEDDAR CHEESE CU