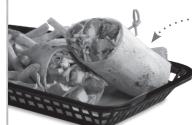

"HUGH JAZZ" ONE-POUNDER It's a Big Idea: Four hand-pressed, flat-top-grilled burgers (!!!!), each topped with melty American cheese 16.99 | 1070-1520 CAL

"THE BIG NASTY" BURGER Double burger with Cheddar cheese, a pile of pulled pork, house BBQ sauce and onion rings 15.99 | 1260-1650 CAL