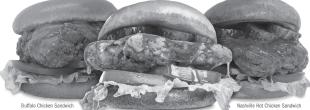

# ROLLED-TO-ORDER WRAPS Served with fries or choice of side.

### BUFFALO CHICKEN WRAP Grilled or crispy chicken, lettuce, shredded cheese, tomato, Buffalo Wing sauce and Ranch

or Blue Cheese 12.99 | 850-1200 CAL **CHICKEN BACON WRAP** 

Grilled or crispy chicken, lettuce, tomato, cheese, bacon, Honey Mustard or Ranch 12.99 | 975-1340 CAL

#### CAULIFLOWER WRAP

Fried cauliflower, lettuce, shredded cheese, tomato, Ranch or Blue Cheese 12.99 | 540 CAL

OUR AWARD-WINNING