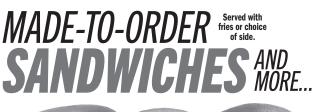

#### BUFFALO CHICKEN SANDWICH

Crispy or marinated, grilled chicken breast topped with choice of Buffalo wing sauce with Ranch or Blue Cheese 12.99 | 890-1340 CAL AWESOME: Swap for Your Favorite Sauce!

# NASHVILLE HOT CHICKEN SANDWICH

Crispy or marinated, grilled chicken breast, topped house-made Nashville Hot sauce, served on a toasted brioche roll with, pickle lettuce, tomato 12.99 | 990-1450 CAL