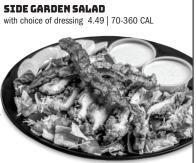

## FRESH-MADE **SALADS**

BACON WEDGE SALAD Iceberg wedge, bacon, diced tomato, choice of Ranch or Blue Cheese dressing & crumbles

9.99 | 1150-1330 CAL BUFFALO CHICKEN WEDGE SALAD

Iceberg wedge, chicken, diced tomato, choice of wing sauce and Ranch or Blue Cheese

dressing & crumbles 11.49 | 1150-1330 CAL BIG CHICKEN SALAD

Grilled or crispy chicken breast, greens, Cheddar-Jack, bacon, egg, tomato, choice of dressing 13.99 | 470-1050 CAL