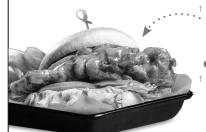

💯 = "BIG FLAVOR" FAVORITE

**ULTIMATE NACHO** 

WINGS ETC.'S ORIGINAL "WOW FACTOR" SIGNATURE EXTRAVAGANZA

Enough for 4-unless you're REALLY hungry! Chili, lettuce, tomato, onions, fresh ialapeño, lime crema, queso blanco, fresh-cooked tortilla chips Served with salsa. 14.49 | 1350 CAL