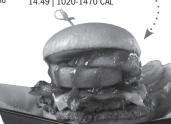

**Try** Pig Nasty"

Double burger with Cheddar, Swiss, American cheeses, sauteed onions, garlic aioli 14 49 | 1230-1630 CAL LOADED COWBOY BURGER

Double burger with Cheddar, bacon. onion rings, house BBQ sauce . 14.49 | 1020-1470 CAL