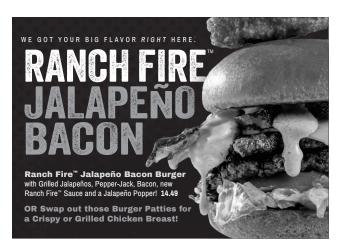

- NEW! RANCH FIRE<sup>™</sup> JALAPEÑO BACON CHICKEN SANDWICH Hand-breaded crispy or marinated, grilled chicken breast, topped with Grilled Jalapeños, Pepper-Jack, Bacon, new Ranch Fire<sup>™</sup> Sauce
- and a Jalapeño Popper! 14.49 HUMMMIN' HOT HONEY CHICKEN SANDWICH Hand-breaded crispy chicken breast, with sweet-heat Hummmin' Hot Honey sauce! Served on a toasted brioche roll with lettuce, tomato, pickle 12.99 | 780-1230 CAL
- **HONEY MUSTARD** CHICKEN BACON SWISS Bacon, Swiss and honey mustard on crispy or grilled chicken breast 14.99 | 940-1730 CAL