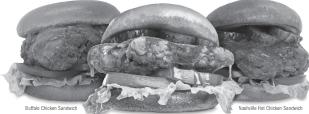

#### BUFFALO CHTCKEN SANDWTCH

Crispy or marinated, grilled chicken breast topped with choice of Buffalo wing sauce with Ranch or Blue Cheese 11.49 | 890-1230 CAL AWESOME: Swap for Your Favorite Sauce!

# NASHVILLE HOT CHICKEN SANDWICH

Crispy or marinated, grilled chicken breast, topped house-made Nashville Hot sauce, served on a toasted brioche roll with, pickle lettuce, tomato 11.49 | 1050-1450 CAL