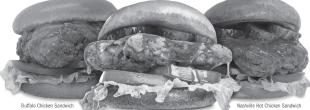

#### **BUFFALO CHICKEN SANDWICH**

Crispy or marinated, grilled chicken breast topped with choice of Buffalo wing sauce with Ranch or Blue Cheese 12.49 | 890-1340 CAL AWESOME: Swap for Your Favorite Sauce!

## NASHVILLE HOT CHICKEN SANDWICH

Crispy or marinated, grilled chicken breast, topped house-made Nashville Hot sauce, served on a toasted brioche roll with, pickle lettuce, tomato 12.49 | 990-1450 CAL