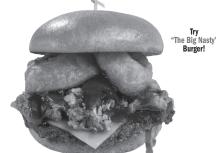

"HUGH JAZZ" ONE-POUNDER It's a Big Idea: Four hand-pressed, flat-top-grilled burgers (!!!!), each topped with melty American cheese 15.99 | 1070-1520 CAL

"THE BIG NASTY" BURGER Double burger with Cheddar cheese, a pile of pulled pork, house BBQ sauce and onion rings 14.99 | 1260-1650 CAL