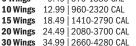

### TRADITIONAL WINGS"

6 Wings 10.49 | 660-1470 CAL 10 Wings 14.99 | 1090-2450 CAL **15 Wings** 20.99 | 1610-2990 CAL **20 Wings** 26.49 | 2380-4000 CAL 30 Wings 38.99 3090-4710 CAL