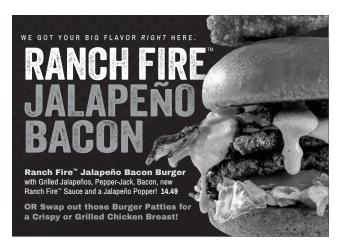

- NEW! RANCH FIRE<sup>™</sup> JALAPEÑO BACON CHICKEN SANDWICH Hand-breaded crispy or marinated, grilled chicken breast, topped with Grilled Jalapeños, Pepper-Jack, Bacon, new Ranch Fire<sup>™</sup> Sauce
- and a Jalapeño Popper! 14.49 HUMMMIN' HOT HONEY CHICKEN SANDWICH Hand-breaded crispy chicken breast, with sweet-heat Hummmin' Hot Honey sauce! Served on a toasted brioche roll with lettuce, tomato, pickle 12.99 | 780-1230 CAL
- **HONEY MUSTARD** CHICKEN BACON SWISS Bacon, Swiss and honey mustard on crispy or grilled chicken breast 14.99 | 940-1730 CAL
- "THE BARON" GRILLED CHICKEN Marinated grilled chicken breast, mushrooms bacon, Cheddar-Jack 14.49 | 630-1080 CAL
- **BUFFALO CHICKEN TACOS (3)** Crispy chicken, shredded cheese, lettuce, tomato onion, Ranch and hot wing sauce, salsa, sour cream & tortilla chips 12.99 | 910 CAL
- **BREADED PORK TENDERLOIN** Breaded midwestern tenderloin, fried to crispy perfection! 13.99 | 740-1120 CAL