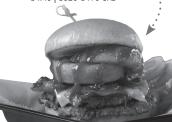

# SIGNATURE GRILLED & CRISPY Served with fries or choice of side. RIRGEL

HAND-PRESSED. FLAT-TOP-GRILLED **DOUBLE BURGERS** Fresh cuts of select beef. hand-pressed onto our flat-top grill for that "old-school" crispy-juicy grilled burger "WOW."

#### STAND-BY BURGER

Double burger with melty American cheese. choice of lettuce, tomato, pickle, onion, mayo, ketchup, mustard 12.99 | 760-1210 CAL

ADD: Bacon 1.99 | +60 CAL Mushrooms .49 | +80 CAL Cheese .99 | +50-110 CAL Sauce .79 | +0-340 CAL Burger Patty 1.99 | +150 CAL

#### <sup>†</sup> JALAPEÑO-BACON BURGER Double burger with Pepper-Jack, Jalapeños.

bacon, and Ranch and topped with a jalapeño cheese popper 14.49 | 970-1420 CAL "HUGH JAZZ" ONE-POUNDER

It's a Big Idea: Four hand-pressed, flat-top-grilled burgers (!!!!), each topped with melty American cheese 16.49 | 1070-1520 CAL

"THE BIG NASTY" BURGER Double burger with Cheddar cheese, a pile of pulled pork, house BBQ sauce and onion rings 15.49 | 1260-1650 CAL

**† FIRST CLASS BURGER** 

Double burger with Swiss, bacon, and sauteed mushrooms 14.49 | 830-1280 CAL THREE-CHEESE BURGER

**Try** Pig Nasty"

Double burger with Cheddar, Swiss, American cheeses, sauteed onions, garlic aioli 14 49 | 1230-1630 CAL LOADED COWBOY BURGER

Double burger with Cheddar, bacon. onion rings, house BBQ sauce -14.49 | 1020-1470 CAL