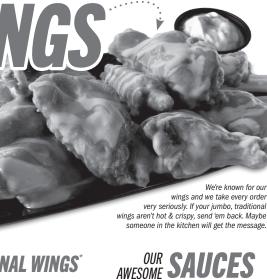

### TRADITIONAL WINGS

6 Wings 10.99 | 660-1470 CAL 10 Wings 15.49 | 1090-2450 CAL 15 Wings 21.49 | 1610-2990 CAL 20 Wings 26.99 2380-4000 CAL 30 Wings 38.99 | 3090-4710 CAL

#### BONELESS WINGS\*

| 6 Wings  |       | 570-1380 CAL  |
|----------|-------|---------------|
| 10 Wings | 13.49 | 960-2320 CAL  |
| 15 Wings | 18.49 | 1410-2790 CAL |
| 20 Wings | 24.99 | 2080-3700 CAL |
| 30 Wings | 35.49 | 2660-4280 CAL |
|          |       |               |