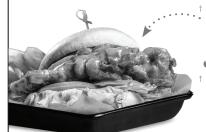

💯 = "BIG FLAVOR" FAVORITE

ultimate **Nachos** 

WINGS ETC.'S ORIGINAL "WOW FACTOR" SIGNATURE EXTRAVAGANZA

Enough for 4-unless you're REALLY hungry! Chili, lettuce, tomato, onions, fresh jalapeño, lime crema. queso blanco, fresh-cooked tortilla chips Served with salsa. 14.49 | 1350 CAL