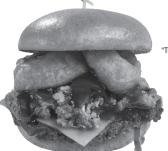

### **BUFFALO CHICKEN NACHOS**

Crispy chicken, mild sauce, lettuce, tomato, onions, fresh jalapeño, queso blanco, and Ranch. Served with salsa & sour cream. 13.99 | 2030 CAL