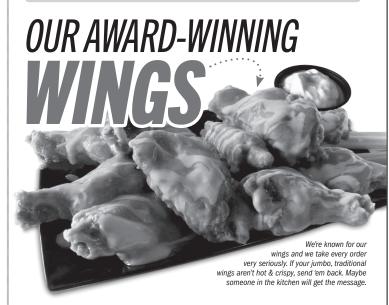

### TRADITIONAL WINGS

6 Wings 10.49 | 660-1470 CAL 10 Wings 14.99 | 1090-2450 CAL 20.99 | 1610-2990 CAL 15 Wings 20 Wings 26.49 | 2380-4000 CAL 30 Wings 38.99 | 3090-4710 CAL

### **BONELESS WINGS**

6 Wings 9 49 | 570-1380 CAL 12.99 | 960-2320 CAL 15 Wings 18.49 | 1410-2790 CAL † **20 Wings** 24.49 | 2080-3700 CAL † **30 Wings** 34.99 | 2660-4280 CAL

### CAULIFLOWER WINGS

**10 oz.** 11.49 | 400-1390 CAL

\*Served with celery or carrots and Blue Cheese (10-330 CAL), or celery or carrots and Ranch (10-240 CAL)