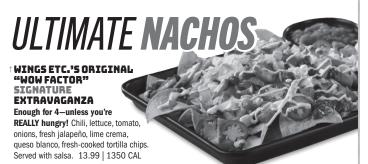

= "BIG FLAVOR" FAVORITE

### **BUFFALO CHICKEN NACHOS**

Crispy chicken, mild sauce, lettuce, tomato, onions, fresh jalapeño, queso blanco, and Ranch. Served with salsa & sour cream. 13.99 | 2030 CAL

### **BBO PULLED PORK NACHOS**

Wood-smoked pork, signature BBQ, lettuce, tomato, onions, fresh jalapeño and queso blanco. Served with salsa & sour cream. 13.99 | 1650 CAL