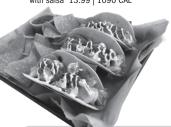

### **BUFFALO CHICKEN TACOS (3)**

Crispy chicken, shredded cheese, lettuce, tomato onion, Ranch and hot wing sauce, salsa, sour cream & tortilla chips 12.49 | 910 CAL