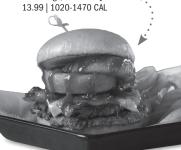

#### † JALAPEÑO-BACON BURGER

Double burger with Pepper-Jack, Jalapeños, bacon, and Ranch and topped with a jalapeño cheese popper 13.99 | 970-1420 CAL