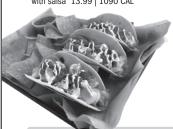

# SURPRISE, IT'S **SEAFOOD!**

Crispy fish, soft tacos, lime crema, lettuce, salsa, tomato, fresh-cooked tortilla chips with salsa 13.99 | 1090 CAL

- with cocktail sauce or any wing sauce · 10-piece 10.49 | 500-770 CAL · 15-piece 15.49 | 740-1130 CAL
- † 12-DTFCF.IIIMRO SHRTMD DTNNFR