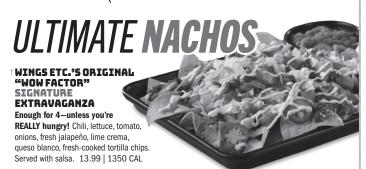

#### **BUFFALO CHICKEN NACHOS**

Crispy chicken, mild sauce, lettuce, tomato, onions, fresh jalapeño, queso blanco, and Ranch. Served with salsa & sour cream. 13.99 | 2030 CAL

#### **BBO PULLED PORK NACHOS**

Wood-smoked pork, signature BBQ, lettuce, tomato, onions, fresh jalapeño and queso blanco. Served with salsa & sour cream. 13.99 | 1650 CAL