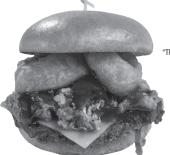

#### **NEW! HAND-BREADED BUFFALO CHICKEN SANDWICH**

Hand-breaded crispy or marinated, grilled chicken breast with choice of wing sauce with Ranch or Blue Cheese 12.49 | 890-1340 CAL AWESOME: Swap for Your Favorite Sauce!