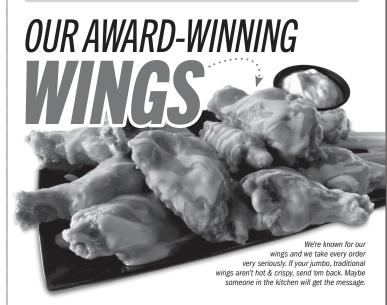

## TRADITIONAL WINGS

6 Wings 10.49 | 660-1470 CAL 10 Wings 14.99 | 1090-2450 CAL 20.99 | 1610-2990 CAL 15 Wings 20 Wings 26.49 | 2380-4000 CAL 30 Wings 38.99 | 3090-4710 CAL

# **BONELESS WINGS**

6 Wings 9 49 | 570-1380 CAL 12.99 | 960-2320 CAL 15 Wings 18.49 | 1410-2790 CAL † **20 Wings** 24.49 | 2080-3700 CAL † **30 Wings** 34.99 | 2660-4280 CAL