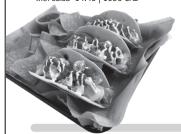

#### **BUFFALO CHICKEN TACOS (3)**

Crispy chicken, shredded cheese, lettuce, tomato onion, Ranch and hot wing sauce, salsa, sour cream & tortilla chips 12.99 | 910 CAL