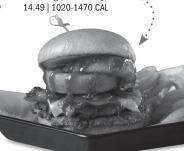

#### "HUGH JAZZ" ONE-POUNDER

It's a Big Idea: Four hand-pressed, flat-top-grilled burgers (!!!!), each topped with melty American cheese 16.49 | 1070-1520 CAL