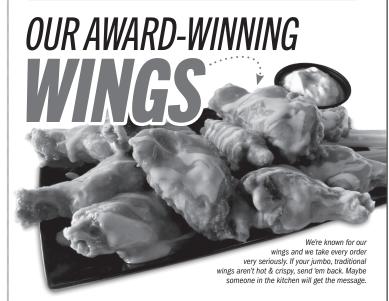

#### TRADITIONAL WINGS

6 Wings 10.99 | 660-1470 CAL 10 Wings 15.49 | 1090-2450 CAL 21.49 | 1610-2990 CAL 15 Wings 20 Wings 26.99 2380-4000 CAL 30 Wings 38.99 | 3090-4710 CAL

#### **BONELESS WINGS**

6 Wings 9 99 | 570-1380 CAL 13.49 | 960-2320 CAL 15 Wings 18.49 | 1410-2790 CAL † **20 Wings** 24.99 | 2080-3700 CAL † **30 Wings** 35.49 | 2660-4280 CAL