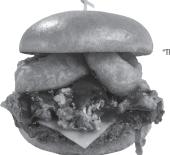

#### NEW! HAND-RREADED **BUFFALO CHICKEN SANDWICH**

Hand-breaded crispy or marinated, grilled chicken breast with choice of wing sauce with Ranch or Blue Cheese 12.99 | 890-1340 CAL MESOME: Swap for Your Favorite Sauce!

## NEW! RANCH FIRE™ JALAPEÑO BACON CHICKEN SANDWICH

Hand-breaded crispy or marinated, grilled chicken breast, topped with Grilled Jalapeños, Pepper-Jack, Bacon, new Ranch Fire™ Sauce and a Jalapeño Popper! 14.49