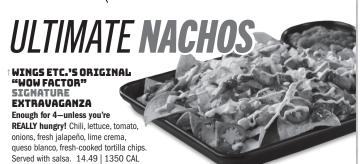

= "BIG FLAVOR" FAVORITE

#### **BUFFALO CHICKEN NACHOS**

Crispy chicken, mild sauce, lettuce, tomato, onions, fresh jalapeño, queso blanco, and Ranch. Served with salsa & sour cream. 14.49 | 2030 CAL

#### **BBO PULLED PORK NACHOS**

Wood-smoked pork, signature BBQ, lettuce, tomato, onions, fresh jalapeño and queso blanco. Served with salsa & sour cream. 14.49 | 1650 CAL